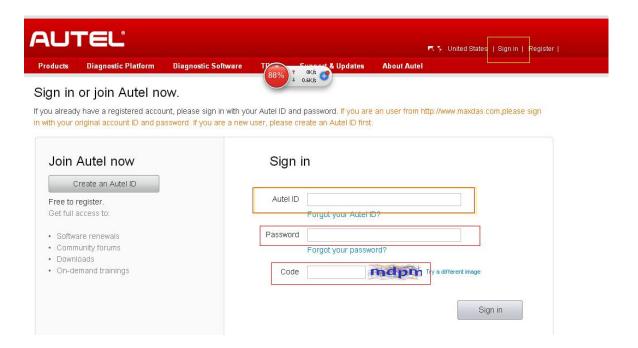

#### 1. LOGIN your Autel Account

You need to go to the office website: <a href="www.auteltech.com">www.auteltech.com</a>, sign in to the account which corresponding the DS708 serial number needs to upgrade, Please confirm the account can be used

2. Input the Autel ID And password as following picture:

3. when you go to the account, Select the Redeem from the left