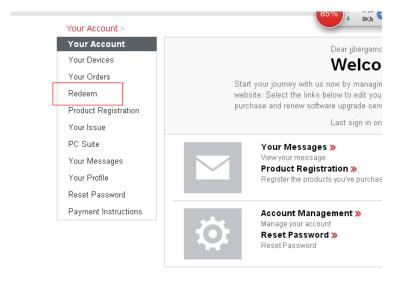

2. Input the Autel ID And password as following picture:

3. when you go to the account, Select the Redeem from the left

## 4. You will see the picture as following: