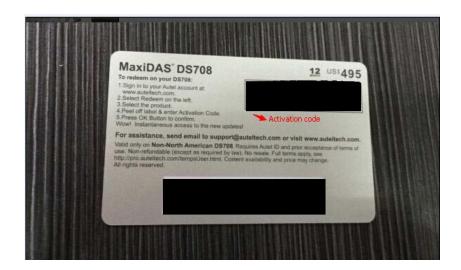

### 6. How To Get the Activation Code?

- 1) Once you buy the DS708 Update service From obd365.com, we will send you the a DS708 update card as top of picture. You can find the activation code and password from this two black site.
- 2) It only needs 5-10 minutes to update it by yourself
- 3) If you really do not know how to update, You can also offer us your **Autel accout**ID, Password and also your DS708 Serial number, we will help you do it