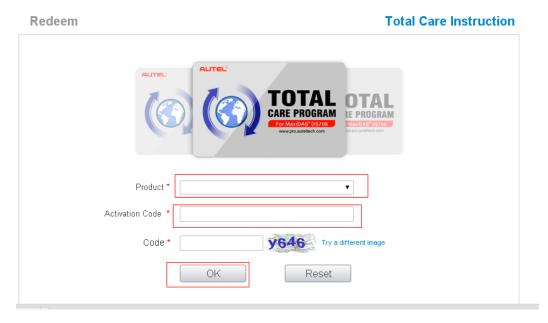

## 4. You will see the picture as following:

### 5. Insert information to the top of picture:

- 1) Chose the Product, it will shows your DS708 Serial number
- 2) Insert the Activation code
- 3) Press "OK" to confirm
- 4) Your DS708 1 year update Online is completed